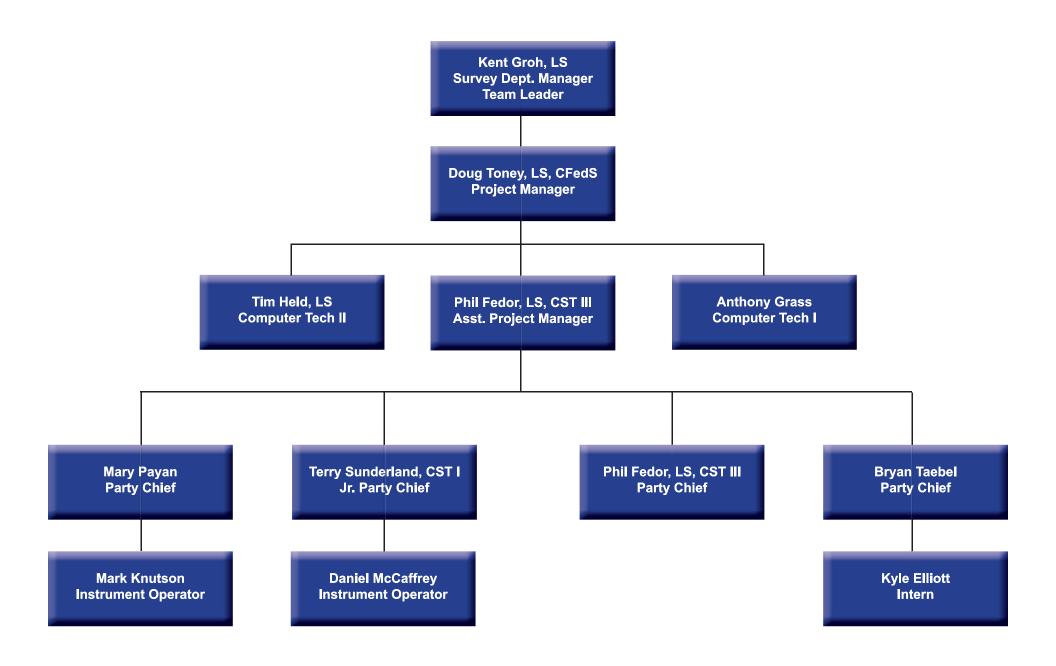

| •                     |

See Attached Organizational Charts

7. ANNUAL AVERAGE PROFESSIONAL SERVICES REVENUES OF FIRM FOR LAST 3 YEARS

| a. | Percentage of Total Work Attributable to State, Federal and Municipal Government | 20% |
|----|----------------------------------------------------------------------------------|-----|
| b. | Percentage of Total Work Attributable to Non-Government Work:                    | 80% |

| 8. AUTHORIZED REPRESENTATIVE. The foregoing is a statement of facts. |                  |
|----------------------------------------------------------------------|------------------|
| Signature:                                                           | Date: 12/22/2014 |
| Name: Troy Peterson, PE                                              | Title: Principal |