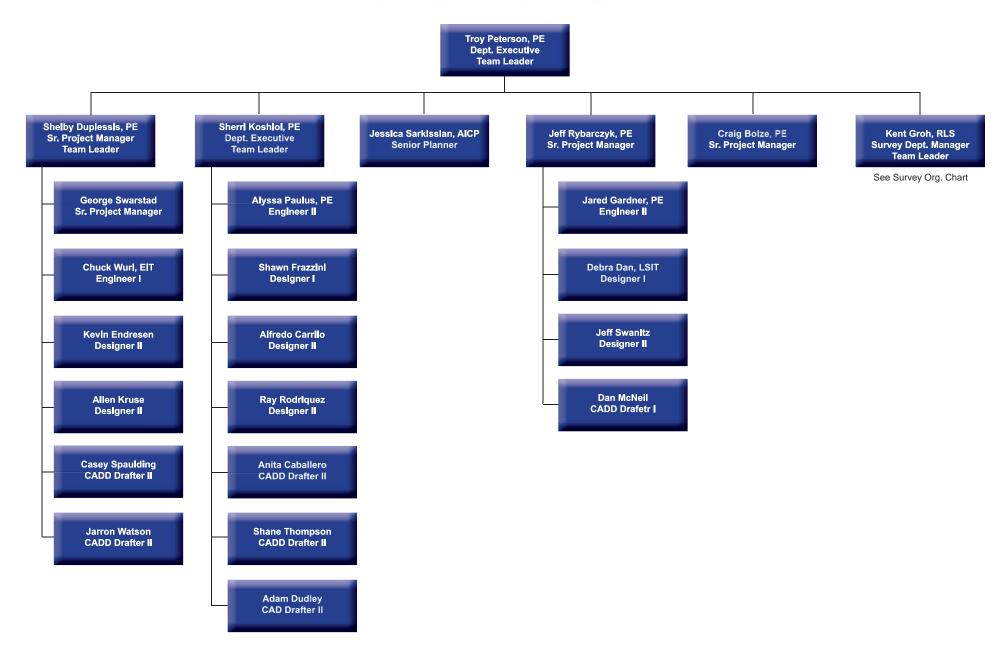

| •                     |

See Attached Organizational Charts

7. ANNUAL AVERAGE PROFESSIONAL SERVICES REVENUES OF FIRM FOR LAST 3 YEARS

| a. | Percentage of Total Work Attributable to State, Federal and Municipal Government | 20% |
|----|----------------------------------------------------------------------------------|-----|
| b. | Percentage of Total Work Attributable to Non-Government Work:                    | 80% |

| 8. AUTHORIZED REPRESENTATIVE. The foregoing is a statement of facts. |                  |
|----------------------------------------------------------------------|------------------|
| Signature:                                                           | Date: 12/22/2014 |
| Name: Troy Peterson, PE                                              | Title: Principal |