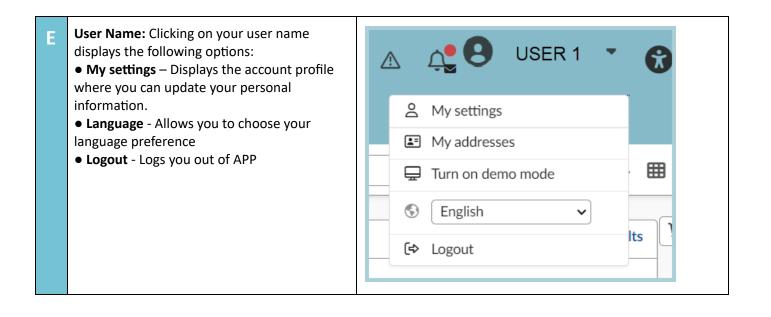

## **Understanding Page Elements**

|   | <ul> <li>the stated action is<br/>completed. These alerts<br/>are indicated by a red<br/>icon.</li> <li><b>Caution Alerts</b>: This type<br/>of alert serves as a<br/>warning and is usually a<br/>request for additional<br/>information and/or<br/>documentation. These<br/>alerts are indicated by a<br/>yellow icon.</li> </ul> |                                                                                                                                                                                                                                                                   |
|---|-------------------------------------------------------------------------------------------------------------------------------------------------------------------------------------------------------------------------------------------------------------------------------------------------------------------------------------|-------------------------------------------------------------------------------------------------------------------------------------------------------------------------------------------------------------------------------------------------------------------|
| D | <b>Application Form Fields:</b> Enter<br>information (as required) into a<br>particular field. Mandatory fields<br>are indicated with a red asterisk.                                                                                                                                                                               | Main Address         Address Label         RW&C, LLC         Main Address ③         PO BOX 50194         Zip Code       City         85076       Phoenix         State*       Country         Arizona       UNITED STATES         Phone Number       480 213 4156 |